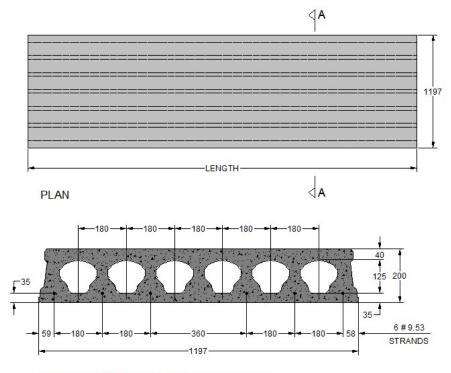

## **HOLLOWCORE SLABS**

#### **FCC PRECAST**

TYPICAL SECTION-AA OF HCS 200 SLAB

HOLLOWCORE SLABS OF FOLLOWING THICKNESSES 150,200,250,300,350 & 400 OF SUITABLE WIDTH(MAX. WIDTH IS 1197MM) AND LENGTH CAN BE DESIGNED, PRODUCED, SUPPLIED AND INSTALLED.