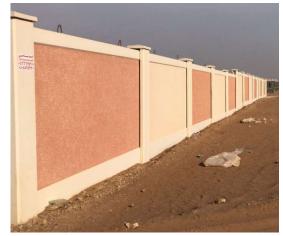

#### **Hereunder are some of FCC products:**

- Beams and Columns (reinforced and pre-stressed elements)
- Boundary Walls
- Cladding Panels
- Concrete Culverts
- Crash Rated Boundary Walls & Fences
- Pre-stressed Hollow Core Slabs
- Pre-stressed I Beams
- Precast Posttensioned Girders
- Manholes, Valve Boxes, Access Shafts...
- Insulated Sandwich panel walls
- Solid walls
- Stairs
- Concrete Barriers, all types
- Concrete Tanks of different capacity
- Culvert, Tunnels Elements
- Wheel stoppers
- Decorative and concrete elements for hardscape...

## **DECORATIVE FENCE - 1A**