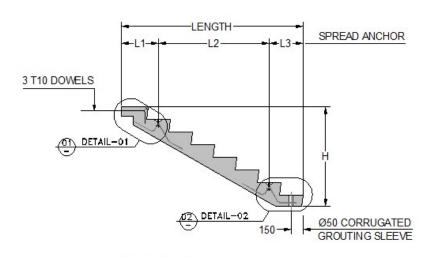

uctability reducing onsite labour and achieving cost efficiency.
- Efficient and simultaneous work at site and factory to optimize construction time
   frame.



**Riyadh Precast Factory:** Permanent Factory covering the central and eastern regions of KSA.

**Asfan Precast Factory:** Permanent Factory covering the western and northern regions of KSA.











PLAN VIEW



VIEW SHOWING PC WALL ARRAGEMENT









2500

SECTION AA



2600





3600







SECTION CC







## **HOLLOWCORE SLABS**

#### **FCC PRECAST**



TYPICAL SECTION-AA OF HCS 200 SLAB





HOLLOWCORE SLABS OF FOLLOWING THICKNESSES 150,200,250,300,350 & 400 OF SUITABLE WIDTH(MAX. WIDTH IS 1197MM) AND LENGTH CAN BE DESIGNED, PRODUCED, SUPPLIED AND INSTALLED.







## **STAIRCASES**

#### **CUSTOMIZED TO SIZE**



PLAN





#### **ELEVATION**





### **MANHOLES**





**VIEW SHOWING ARRAGEMENT** 















TOP PLAN



SECTION AA



BOTTOM PLAN











PLAN



**ELEVATION** 



PLAN











**ELEVATION** 





ELEVATION SECTION A-A















## **LIGHTING POLES**

#### **FCC PRECAST**

#### **CUSTOMIZED TO SIZE**



| SR.<br>NO. | FOOTING<br>DEPTH (H) | FOOTING SIZE<br>(W X L) |
|------------|----------------------|-------------------------|
| 1          | 900                  | 500 X 500               |
| 2          | 700                  | 1100 X 1100             |
| 3          | 800                  | 800 X 800               |
| 4          | 800                  | 650 X 650               |









SECTION A-A

## **CONCRETE BLOCKS**

**ELEVATION** 













**PLAN** 



SECTION A-A