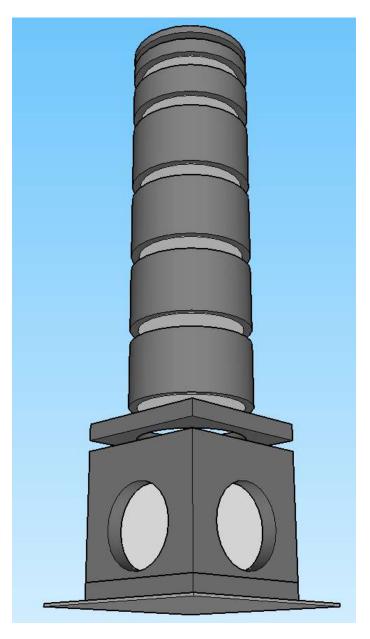

## **LIGHTING POLES**

#### **FCC PRECAST**

#### **CUSTOMIZED TO SIZE**

| SR.<br>NO. | FOOTING<br>DEPTH (H) | FOOTING SIZE<br>(W X L) |
|------------|----------------------|-------------------------|
| 1          | 900                  | 500 X 500               |
| 2          | 700                  | 1100 X 1100             |
| 3          | 800                  | 800 X 800               |
| 4          | 800                  | 650 X 650               |