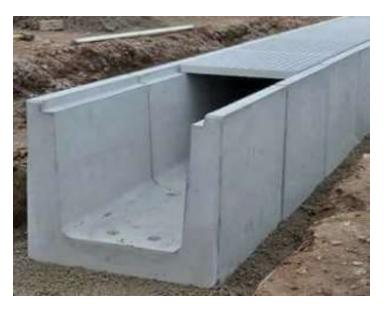

## **LIGHTING POLES**

#### **FCC PRECAST**

#### **CUSTOMIZED TO SIZE**



| SR.<br>NO. | FOOTING<br>DEPTH (H) | FOOTING SIZE<br>(W X L) |
|------------|----------------------|-------------------------|
| 1          | 900                  | 500 X 500               |
| 2          | 700                  | 1100 X 1100             |
| 3          | 800                  | 800 X 800               |
| 4          | 800                  | 650 X 650               |









SECTION A-A

## **CONCRETE BLOCKS**

**ELEVATION** 













**PLAN** 



SECTION A-A





FRONT ELEVATION



SIDE ELEVATION



## **WHEEL STOPPERS**



PLAN



**ELEVATION** 





## **PLANTERS**





SECTION A-A



























PC TRASH

FCC PRECAST









## **PC TRENCHS**



PLAN



SECTION A-A















## **DECORATIVE FENCE - 1A**