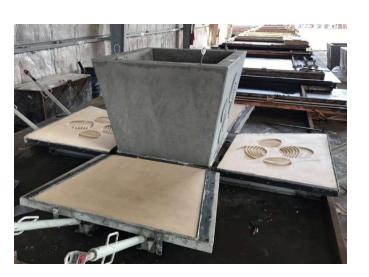

PLAN



**ELEVATION** 



PLAN











**ELEVATION** 





ELEVATION SECTION A-A















## **LIGHTING POLES**

#### **FCC PRECAST**

#### **CUSTOMIZED TO SIZE**



| SR.<br>NO. | FOOTING<br>DEPTH (H) | FOOTING SIZE<br>(W X L) |
|------------|----------------------|-------------------------|
| 1          | 900                  | 500 X 500               |
| 2          | 700                  | 1100 X 1100             |
| 3          | 800                  | 800 X 800               |
| 4          | 800                  | 650 X 650               |









SECTION A-A

## **CONCRETE BLOCKS**

**ELEVATION** 













**PLAN** 



SECTION A-A





FRONT ELEVATION



SIDE ELEVATION



## **WHEEL STOPPERS**



PLAN



**ELEVATION** 





## **PLANTERS**





SECTION A-A



























PC TRASH

FCC PRECAST









## **PC TRENCHS**



PLAN



SECTION A-A















## **DECORATIVE FENCE - 1A**