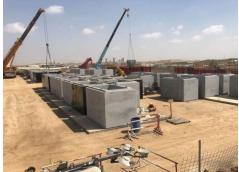

FCC can meet **Mega-Projects** PC production requirements reaching large capacity and quantities of reinforced concrete production including but not limited to: Pre-stressed Elements (Hollow-core slabs, Beams, Columns), Wall Panels, Precast Fences and Miscellaneous precast concrete elements (Manholes, Stairs, Culverts, and Curbs).

Through the years, FCC initiated 5 factories/Precast yards in the SA Kingdom. Each serving a different area with a versatile range of precast products. As for the Riyadh and Asfan factories which are permanent facilities and having the major capacity and product range, can also produce pre-stressed and special elements.

#### **Hereunder are some of FCC products:**

- Beams and Columns (reinforced and pre-stressed elements)
- Boundary Walls
- Cladding Panels
- Concrete Culverts
- Crash Rated Boundary Walls & Fences
- Pre-stressed Hollow Core Slabs
- Pre-stressed I Beams
- Precast Posttensioned Girders
- Manholes, Valve Boxes, Access Shafts...
- Insulated Sandwich panel walls
- Solid walls
- Stairs
- Concrete Barriers, all types
- Concrete Tanks of different capacity
- Culvert, Tunnels Elements
- Wheel stoppers
- Decorative and concrete elements for hardscape...