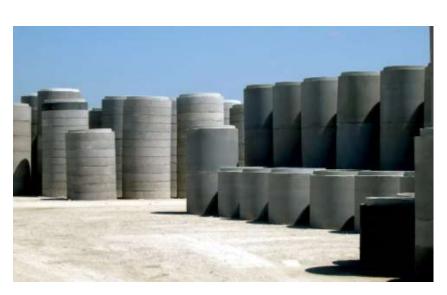

#### **Hereunder are some of FCC products:**

- Beams and Columns (reinforced and pre-stressed elements)
- Boundary Walls
- Cladding Panels
- Concrete Culverts
- Crash Rated Boundary Walls & Fences
- Pre-stressed Hollow Core Slabs
- Pre-stressed I Beams
- Precast Posttensioned Girders
- Manholes, Valve Boxes, Access Shafts...
- Insulated Sandwich panel walls
- Solid walls
- Stairs
- Concrete Barriers, all types
- Concrete Tanks of different capacity
- Culvert, Tunnels Elements
- Wheel stoppers
- Decorative and concrete elements for hardscape...