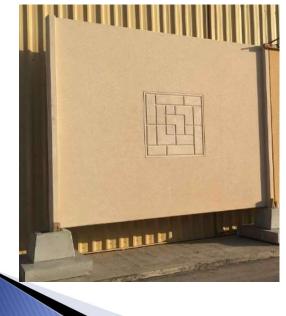

RECAST**

#### **CUSTOMIZED TO SIZE**



| SR.<br>NO. | FOOTING<br>DEPTH (H) | FOOTING SIZE<br>(W X L) |
|------------|----------------------|-------------------------|
| 1          | 900                  | 500 X 500               |
| 2          | 700                  | 1100 X 1100             |
| 3          | 800                  | 800 X 800               |
| 4          | 800                  | 650 X 650               |









SECTION A-A

## **CONCRETE BLOCKS**

**ELEVATION** 













**PLAN** 



SECTION A-A





FRONT ELEVATION



SIDE ELEVATION



## **WHEEL STOPPERS**



PLAN



**ELEVATION** 





## **PLANTERS**





SECTION A-A



























PC TRASH

FCC PRECAST









## **PC TRENCHS**



PLAN



SECTION A-A















## **DECORATIVE FENCE - 1A**