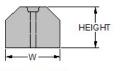

T** 















TOP PLAN



SECTION AA



BOTTOM PLAN











PLAN



**ELEVATION** 



PLAN











**ELEVATION** 





ELEVATION SECTION A-A















## **LIGHTING POLES**

#### **FCC PRECAST**

#### **CUSTOMIZED TO SIZE**



| SR.<br>NO. | FOOTING<br>DEPTH (H) | FOOTING SIZE<br>(W X L) |
|------------|----------------------|-------------------------|
| 1          | 900                  | 500 X 500               |
| 2          | 700                  | 1100 X 1100             |
| 3          | 800                  | 800 X 800               |
| 4          | 800                  | 650 X 650               |









SECTION A-A

## **CONCRETE BLOCKS**

**ELEVATION** 













**PLAN** 



SECTION A-A





FRONT ELEVATION



SIDE ELEVATION



## **WHEEL STOPPERS**



PLAN



**ELEVATION** 





## **PLANTERS**





SECTION A-A



























PC TRASH

FCC PRECAST









## **PC TRENCHS**



PLAN



SECTION A-A















## **DECORATIVE FENCE - 1A**