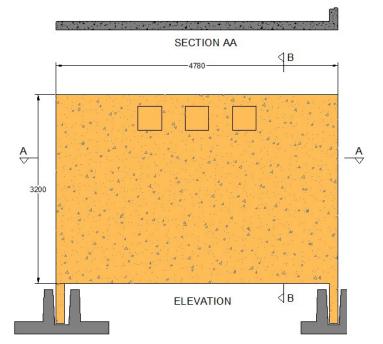

PRECAST**

#### **CUSTOMIZED TO SIZE**



| SR.<br>NO. | FOOTING<br>DEPTH (H) | FOOTING SIZE<br>(W X L) |
|------------|----------------------|-------------------------|
| 1          | 900                  | 500 X 500               |
| 2          | 700                  | 1100 X 1100             |
| 3          | 800                  | 800 X 800               |
| 4          | 800                  | 650 X 650               |









SECTION A-A

## **CONCRETE BLOCKS**

**ELEVATION** 













**PLAN** 



SECTION A-A





FRONT ELEVATION



SIDE ELEVATION



## **WHEEL STOPPERS**



PLAN



**ELEVATION** 





## **PLANTERS**





SECTION A-A



























PC TRASH

FCC PRECAST









## **PC TRENCHS**



PLAN



SECTION A-A















## **DECORATIVE FENCE - 1A**