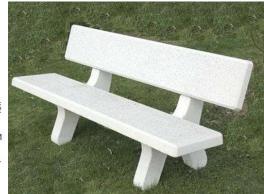

#### **ELEVATION**





### **MANHOLES**





**VIEW SHOWING ARRAGEMENT** 















TOP PLAN



SECTION AA



BOTTOM PLAN











PLAN



**ELEVATION** 



PLAN











**ELEVATION** 





ELEVATION SECTION A-A















## **LIGHTING POLES**

#### **FCC PRECAST**

#### **CUSTOMIZED TO SIZE**



| SR.<br>NO. | FOOTING<br>DEPTH (H) | FOOTING SIZE<br>(W X L) |
|------------|----------------------|-------------------------|
| 1          | 900                  | 500 X 500               |
| 2          | 700                  | 1100 X 1100             |
| 3          | 800                  | 800 X 800               |
| 4          | 800                  | 650 X 650               |









SECTION A-A

## **CONCRETE BLOCKS**

**ELEVATION** 













**PLAN** 



SECTION A-A





FRONT ELEVATION



SIDE ELEVATION



## **WHEEL STOPPERS**



PLAN



**ELEVATION** 





## **PLANTERS**





SECTION A-A



























PC TRASH

FCC PRECAST









## **PC TRENCHS**



PLAN



SECTION A-A















## **DECORATIVE FENCE - 1A**