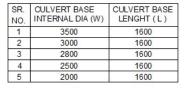

FCC can meet **Mega-Projects** PC production requirements reaching large capacity and quantities of reinforced concrete production including but not limited to: Pre-stressed Elements (Hollow-core slabs, Beams, Columns), Wall Panels, Precast Fences and Miscellaneous precast concrete elements (Manholes, Stairs, Culverts, and Curbs).

#### **Hereunder are some of FCC products:**

- Beams and Columns (reinforced and pre-stressed elements)
- Boundary Walls
- Cladding Panels
- Concrete Culverts
- Crash Rated Boundary Walls & Fences
- Pre-stressed Hollow Core Slabs
- Pre-stressed I Beams
- Precast Posttensioned Girders
- Manholes, Valve Boxes, Access Shafts...
- Insulated Sandwich panel walls
- Solid walls
- Stairs
- Concrete Barriers, all types
- Concrete Tanks of different capacity
- Culvert, Tunnels Elements
- Wheel stoppers
- Decorative and concrete elements for hardscape...