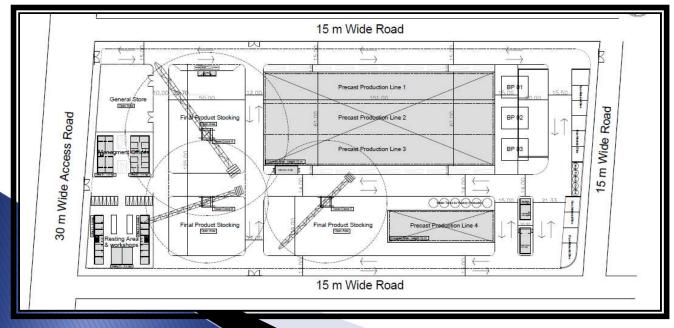

Through the years, FCC initiated 5 factories/Precast yards in the SA Kingdom. Each serving a different area with a versatile range of precast products. As for the Riyadh and Asfan factories which are permanent facilities and having the major capacity and product range, can also produce pre-stressed and special elements.

**Riyadh Precast Factory:** Permanent Factory covering the central and eastern regions of KSA.

**Asfan Precast Factory:** Permanent Factory covering the western and northern regions of KSA.

PLAN VIEW

VIEW SHOWING PC WALL ARRAGEMENT