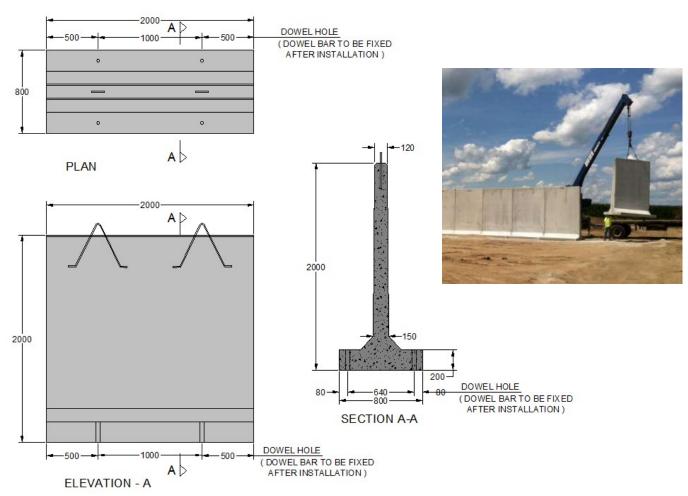

#### **Hereunder are some of FCC products:**

- Beams and Columns (reinforced and pre-stressed elements)
- Boundary Walls
- Cladding Panels
- Concrete Culverts
- Crash Rated Boundary Walls & Fences
- Pre-stressed Hollow Core Slabs
- Pre-stressed I Beams
- Precast Posttensioned Girders
- Manholes, Valve Boxes, Access Shafts...
- Insulated Sandwich panel walls
- Solid walls
- Stairs
- Concrete Barriers, all types
- Concrete Tanks of different capacity
- Culvert, Tunnels Elements
- Wheel stoppers
- Decorative and concrete elements for hardscape...