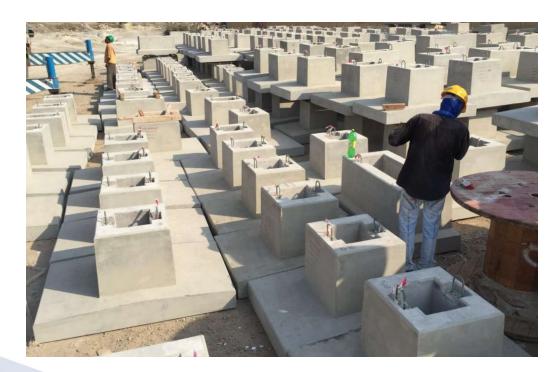

## **LIGHTING POLES**

#### **CUSTOMIZED TO SIZE**

| SR.<br>NO. | FOOTING<br>DEPTH (H) | FOOTING SIZE<br>(W X L) |
|------------|----------------------|-------------------------|
| 1          | 900                  | 500 X 500               |
| 2          | 700                  | 1100 X 1100             |
| 3          | 800                  | 800 X 800               |
| 4          | 800                  | 650 X 650               |