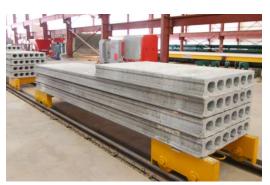

FCC can meet **Mega-Projects** PC production requirements reaching large capacity and quantities of reinforced concrete production including but not limited to: Pre-stressed Elements (Hollow-core slabs, Beams, Columns), Wall Panels, Precast Fences and Miscellaneous precast concrete elements (Manholes, Stairs, Culverts, and Curbs).

Through the years, FCC initiated 5 factories/Precast yards in the SA Kingdom. Each serving a different area with a versatile range of precast products. As for the Riyadh and Asfan factories which are permanent facilities and having the major capacity and product range, can also produce pre-stressed and special elements.