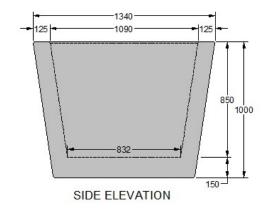

PLAN



**ELEVATION** 



PLAN











**ELEVATION** 





ELEVATION SECTION A-A















## **LIGHTING POLES**

#### **FCC PRECAST**

#### **CUSTOMIZED TO SIZE**



| SR.<br>NO. | FOOTING<br>DEPTH (H) | FOOTING SIZE<br>(W X L) |
|------------|----------------------|-------------------------|
| 1          | 900                  | 500 X 500               |
| 2          | 700                  | 1100 X 1100             |
| 3          | 800                  | 800 X 800               |
| 4          | 800                  | 650 X 650               |









SECTION A-A

## **CONCRETE BLOCKS**

**ELEVATION** 













**PLAN** 



SECTION A-A





FRONT ELEVATION



SIDE ELEVATION



## **WHEEL STOPPERS**



PLAN



**ELEVATION** 





## **PLANTERS**





SECTION A-A



























PC TRASH

FCC PRECAST









## **PC TRENCHS**



PLAN



SECTION A-A















## **DECORATIVE FENCE - 1A**