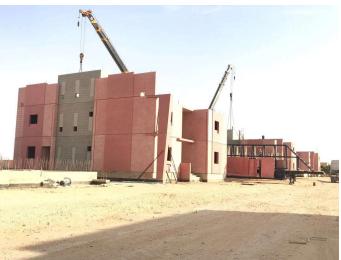

FCC can meet **Mega-Projects** PC production requirements reaching large capacity and quantities of reinforced concrete production including but not limited to: Pre-stressed Elements (Hollow-core slabs, Beams, Columns), Wall Panels, Precast Fences and Miscellaneous precast concrete elements (Manholes, Stairs, Culverts, and Curbs).

Through the years, FCC initiated 5 factories/Precast yards in the SA Kingdom. Each serving a different area with a versatile range of precast products. As for the Riyadh and Asfan factories which are permanent facilities and having the major capacity and product range, can also produce pre-stressed and special elements.

FCC precast production process is strictly controlled by qualified QA/QC team at every stage right from the design through production and up to the delivery & handing over. Providing innovative building solutions for our customers to meet any project requirements...