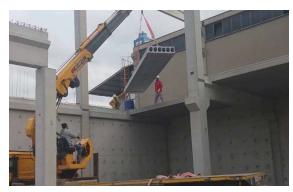

FCC can meet **Mega-Projects** PC production requirements reaching large capacity and quantities of reinforced concrete production including but not limited to: Pre-stressed Elements (Hollow-core slabs, Beams, Columns), Wall Panels, Precast Fences and Miscellaneous precast concrete elements (Manholes, Stairs, Culverts, and Curbs).

#### **Hereunder are some of FCC products:**

- Beams and Columns (reinforced and pre-stressed elements)
- Boundary Walls
- Cladding Panels
- Concrete Culverts
- Crash Rated Boundary Walls & Fences
- Pre-stressed Hollow Core Slabs
- Pre-stressed I Beams
- Precast Posttensioned Girders
- Manholes, Valve Boxes, Access Shafts...
- Insulated Sandwich panel walls
- Solid walls
- Stairs
- Concrete Barriers, all types
- Concrete Tanks of different capacity
- Culvert, Tunnels Elements
- Wheel stoppers
- Decorative and concrete elements for hardscape...