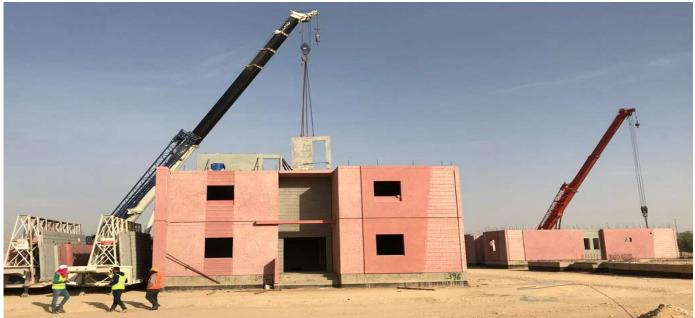

FCC can meet **Mega-Projects** PC production requirements reaching large capacity and quantities of reinforced concrete production including but not limited to: Pre-stressed Elements (Hollow-core slabs, Beams, Columns), Wall Panels, Precast Fences and Miscellaneous precast concrete elements (Manholes, Stairs, Culverts, and Curbs).

Through the years, FCC initiated 5 factories/Precast yards in the SA Kingdom. Each serving a different area with a versatile range of precast products. As for the Riyadh and Asfan factories which are permanent facilities and having the major capacity and product range, can also produce pre-stressed and special elements.

**Riyadh Precast Factory:** Permanent Factory covering the central and eastern regions of KSA.

**Asfan Precast Factory:** Permanent Factory covering the western and northern regions of KSA.

PLAN VIEW

VIEW SHOWING PC WALL ARRAGEMENT