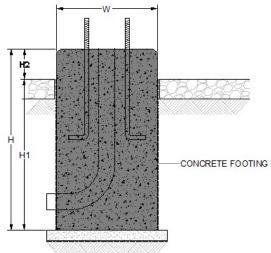

## **LIGHTING POLES**

#### **FCC PRECAST**

#### **CUSTOMIZED TO SIZE**

| SR.<br>NO. | FOOTING<br>DEPTH (H) | FOOTING SIZE<br>(W X L) |
|------------|----------------------|-------------------------|
| 1          | 900                  | 500 X 500               |
| 2          | 700                  | 1100 X 1100             |
| 3          | 800                  | 800 X 800               |
| 4          | 800                  | 650 X 650               |