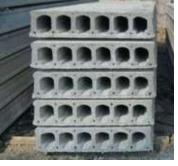

## **HOLLOWCORE SLABS**

#### **FCC PRECAST**

TYPICAL SECTION-AA OF HCS 200 SLAB

HOLLOWCORE SLABS OF FOLLOWING THICKNESSES 150,200,250,300,350 & 400 OF SUITABLE WIDTH(MAX. WIDTH IS 1197MM) AND LENGTH CAN BE DESIGNED, PRODUCED, SUPPLIED AND INSTALLED.