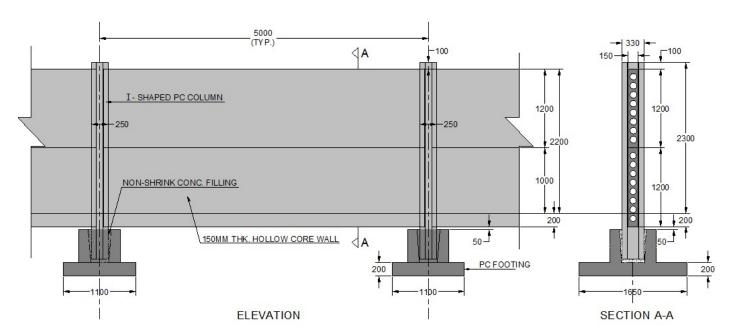

#### **Hereunder are some of FCC products:**

- Beams and Columns (reinforced and pre-stressed elements)
- Boundary Walls
- Cladding Panels
- Concrete Culverts
- Crash Rated Boundary Walls & Fences
- Pre-stressed Hollow Core Slabs
- Pre-stressed I Beams
- Precast Posttensioned Girders
- Manholes, Valve Boxes, Access Shafts...
- Insulated Sandwich panel walls
- Solid walls
- Stairs
- Concrete Barriers, all types
- Concrete Tanks of different capacity
- Culvert, Tunnels Elements
- Wheel stoppers
- Decorative and concrete elements for hardscape...