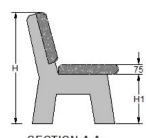

E**



PLAN





#### **ELEVATION**





### **MANHOLES**





**VIEW SHOWING ARRAGEMENT** 















TOP PLAN



SECTION AA



BOTTOM PLAN











PLAN



**ELEVATION** 



PLAN











**ELEVATION** 





ELEVATION SECTION A-A















## **LIGHTING POLES**

#### **FCC PRECAST**

#### **CUSTOMIZED TO SIZE**



| SR.<br>NO. | FOOTING<br>DEPTH (H) | FOOTING SIZE<br>(W X L) |
|------------|----------------------|-------------------------|
| 1          | 900                  | 500 X 500               |
| 2          | 700                  | 1100 X 1100             |
| 3          | 800                  | 800 X 800               |
| 4          | 800                  | 650 X 650               |









SECTION A-A

## **CONCRETE BLOCKS**

**ELEVATION** 













**PLAN** 



SECTION A-A





FRONT ELEVATION



SIDE ELEVATION



## **WHEEL STOPPERS**



PLAN



**ELEVATION** 





## **PLANTERS**





SECTION A-A



























PC TRASH

FCC PRECAST









## **PC TRENCHS**



PLAN



SECTION A-A















## **DECORATIVE FENCE - 1A**