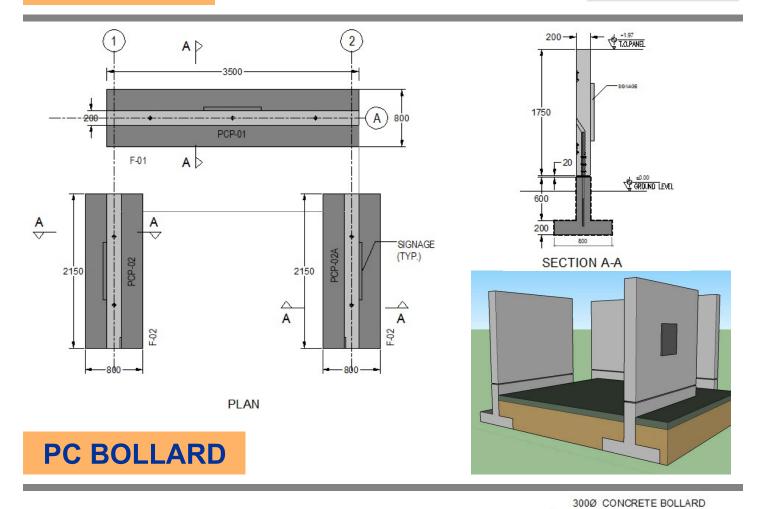

**ELEVATION** 





ELEVATION SECTION A-A















## **LIGHTING POLES**

#### **FCC PRECAST**

#### **CUSTOMIZED TO SIZE**



| SR.<br>NO. | FOOTING<br>DEPTH (H) | FOOTING SIZE<br>(W X L) |
|------------|----------------------|-------------------------|
| 1          | 900                  | 500 X 500               |
| 2          | 700                  | 1100 X 1100             |
| 3          | 800                  | 800 X 800               |
| 4          | 800                  | 650 X 650               |









SECTION A-A

## **CONCRETE BLOCKS**

**ELEVATION** 













**PLAN** 



SECTION A-A





FRONT ELEVATION



SIDE ELEVATION



## **WHEEL STOPPERS**



PLAN



**ELEVATION** 





## **PLANTERS**





SECTION A-A



























PC TRASH

FCC PRECAST









## **PC TRENCHS**



PLAN



SECTION A-A















## **DECORATIVE FENCE - 1A**