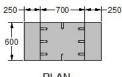

#### **CUSTOMIZED TO SIZE**

| SR.<br>NO. | FOOTING<br>DEPTH (H) | FOOTING SIZE<br>(W X L) |
|------------|----------------------|-------------------------|
| 1          | 900                  | 500 X 500               |
| 2          | 700                  | 1100 X 1100             |
| 3          | 800                  | 800 X 800               |
| 4          | 800                  | 650 X 650               |