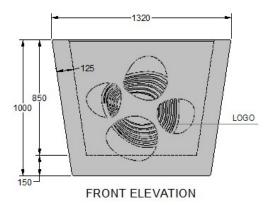

N











PLAN



**ELEVATION** 



PLAN











**ELEVATION** 





ELEVATION SECTION A-A















## **LIGHTING POLES**

#### **FCC PRECAST**

#### **CUSTOMIZED TO SIZE**



| SR.<br>NO. | FOOTING<br>DEPTH (H) | FOOTING SIZE<br>(W X L) |
|------------|----------------------|-------------------------|
| 1          | 900                  | 500 X 500               |
| 2          | 700                  | 1100 X 1100             |
| 3          | 800                  | 800 X 800               |
| 4          | 800                  | 650 X 650               |









SECTION A-A

## **CONCRETE BLOCKS**

**ELEVATION** 













**PLAN** 



SECTION A-A





FRONT ELEVATION



SIDE ELEVATION



## **WHEEL STOPPERS**



PLAN



**ELEVATION** 





## **PLANTERS**





SECTION A-A



























PC TRASH

FCC PRECAST









## **PC TRENCHS**



PLAN



SECTION A-A















## **DECORATIVE FENCE - 1A**