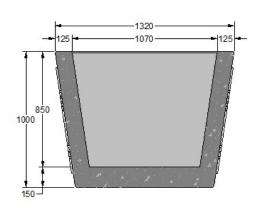

A



BOTTOM PLAN











PLAN



**ELEVATION** 



PLAN











**ELEVATION** 





ELEVATION SECTION A-A















## **LIGHTING POLES**

#### **FCC PRECAST**

#### **CUSTOMIZED TO SIZE**



| SR.<br>NO. | FOOTING<br>DEPTH (H) | FOOTING SIZE<br>(W X L) |
|------------|----------------------|-------------------------|
| 1          | 900                  | 500 X 500               |
| 2          | 700                  | 1100 X 1100             |
| 3          | 800                  | 800 X 800               |
| 4          | 800                  | 650 X 650               |









SECTION A-A

## **CONCRETE BLOCKS**

**ELEVATION** 













**PLAN** 



SECTION A-A





FRONT ELEVATION



SIDE ELEVATION



## **WHEEL STOPPERS**



PLAN



**ELEVATION** 





## **PLANTERS**





SECTION A-A



























PC TRASH

FCC PRECAST









## **PC TRENCHS**



PLAN



SECTION A-A















## **DECORATIVE FENCE - 1A**