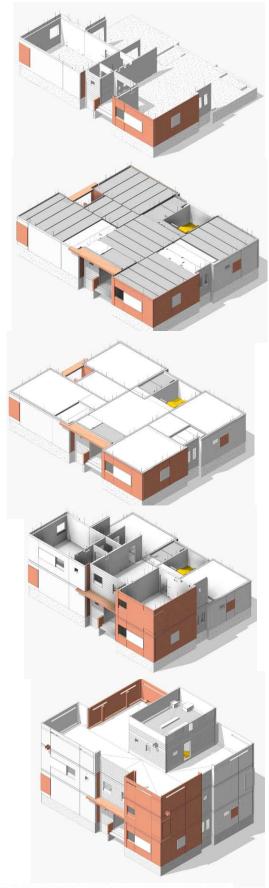

## On behalf of FCC Chairman & Board Members; we are honored to provide you with FCCs customized precast services and products engineered to satisfy your requirements and specifications.

FCC Precast is operated by **Fatayerji Contracting Company Ltd.** with around 40 years of experience in construction field in the Kingdom of Saudi Arabia and the Gulf Region. FCC provides innovative building solutions for its customers and do not hesitate to offer products and assistance for specific projects and even futuristic projects.

FCC can meet **Mega-Projects** PC production requirements reaching large capacity and quantities of reinforced concrete production including but not limited to: Pre-stressed Elements (Hollow-core slabs, Beams, Columns), Wall Panels, Precast Fences and Miscellaneous precast concrete elements (Manholes, Stairs, Culverts, and Curbs).

Through the years, FCC initiated 5 factories/Precast yards in the SA Kingdom. Each serving a different area with a versatile range of precast products. As for the Riyadh and Asfan factories which are permanent facilities and having the major capacity and product range, can also produce pre-stressed and special elements.