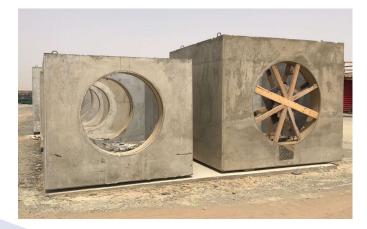

FCC can meet **Mega-Projects** PC production requirements reaching large capacity and quantities of reinforced concrete production including but not limited to: Pre-stressed Elements (Hollow-core slabs, Beams, Columns), Wall Panels, Precast Fences and Miscellaneous precast concrete elements (Manholes, Stairs, Culverts, and Curbs).

#### **Hereunder are some of FCC products:**

- Beams and Columns (reinforced and pre-stressed elements)
- Boundary Walls
- Cladding Panels
- Concrete Culverts
- Crash Rated Boundary Walls & Fences
- Pre-stressed Hollow Core Slabs
- Pre-stressed I Beams
- Precast Posttensioned Girders
- Manholes, Valve Boxes, Access Shafts...
- Insulated Sandwich panel walls
- Solid walls
- Stairs
- Concrete Barriers, all types
- Concrete Tanks of different capacity
- Culvert, Tunnels Elements
- Wheel stoppers
- Decorative and concrete elements for hardscape...