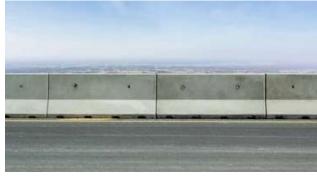

#### **Hereunder are some of FCC products:**

- Beams and Columns (reinforced and pre-stressed elements)
- Boundary Walls
- Cladding Panels
- Concrete Culverts
- Crash Rated Boundary Walls & Fences
- Pre-stressed Hollow Core Slabs
- Pre-stressed I Beams
- Precast Posttensioned Girders
- Manholes, Valve Boxes, Access Shafts...
- Insulated Sandwich panel walls
- Solid walls
- Stairs
- Concrete Barriers, all types
- Concrete Tanks of different capacity
- Culvert, Tunnels Elements
- Wheel stoppers
- Decorative and concrete elements for hardscape...