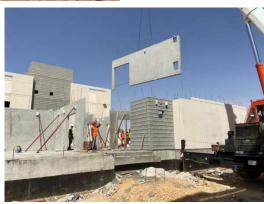

FCC can meet **Mega-Projects** PC production requirements reaching large capacity and quantities of reinforced concrete production including but not limited to: Pre-stressed Elements (Hollow-core slabs, Beams, Columns), Wall Panels, Precast Fences and Miscellaneous precast concrete elements (Manholes, Stairs, Culverts, and Curbs).

Through the years, FCC initiated 5 factories/Precast yards in the SA Kingdom. Each serving a different area with a versatile range of precast products. As for the Riyadh and Asfan factories which are permanent facilities and having the major capacity and product range, can also produce pre-stressed and special elements.