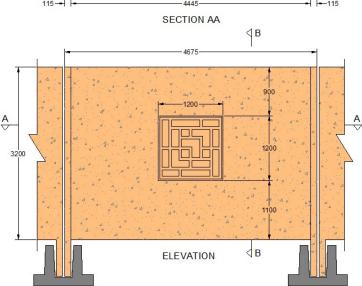

**Riyadh Precast Factory:** Permanent Factory covering the central and eastern regions of KSA.

**Asfan Precast Factory:** Permanent Factory covering the western and northern regions of KSA.

PLAN VIEW

VIEW SHOWING PC WALL ARRAGEMENT