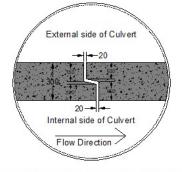

FCC can meet **Mega-Projects** PC production requirements reaching large capacity and quantities of reinforced concrete production including but not limited to: Pre-stressed Elements (Hollow-core slabs, Beams, Columns), Wall Panels, Precast Fences and Miscellaneous precast concrete elements (Manholes, Stairs, Culverts, and Curbs).

#### **Hereunder are some of FCC products:**

- Beams and Columns (reinforced and pre-stressed elements)
- Boundary Walls
- Cladding Panels
- Concrete Culverts
- Crash Rated Boundary Walls & Fences
- Pre-stressed Hollow Core Slabs
- Pre-stressed I Beams
- Precast Posttensioned Girders
- Manholes, Valve Boxes, Access Shafts...
- Insulated Sandwich panel walls
- Solid walls
- Stairs
- Concrete Barriers, all types
- Concrete Tanks of different capacity
- Culvert, Tunnels Elements
- Wheel stoppers
- Decorative and concrete elements for hardscape...