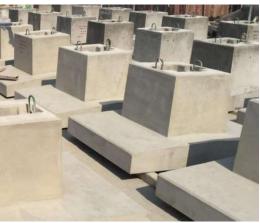

## **LIGHTING POLES**

#### **CUSTOMIZED TO SIZE**

| SR.<br>NO. | FOOTING<br>DEPTH (H) | FOOTING SIZE<br>(W X L) |
|------------|----------------------|-------------------------|
| 1          | 900                  | 500 X 500               |
| 2          | 700                  | 1100 X 1100             |
| 3          | 800                  | 800 X 800               |
| 4          | 800                  | 650 X 650               |