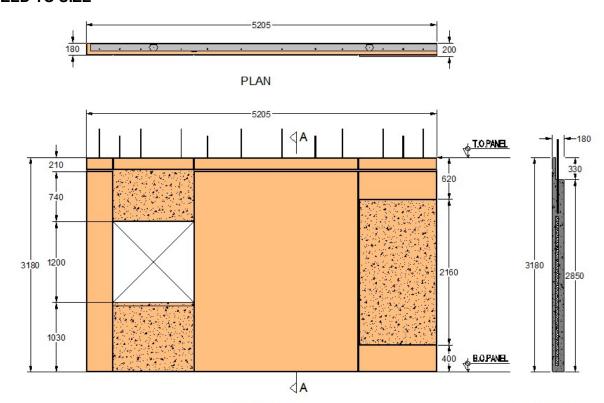

tory covering the central and eastern regions of KSA.

**Asfan Precast Factory:** Permanent Factory covering the western and northern regions of KSA.











PLAN VIEW



VIEW SHOWING PC WALL ARRAGEMENT









2500

SECTION AA



2600





3600







SECTION CC







## **HOLLOWCORE SLABS**

#### **FCC PRECAST**



TYPICAL SECTION-AA OF HCS 200 SLAB





HOLLOWCORE SLABS OF FOLLOWING THICKNESSES 150,200,250,300,350 & 400 OF SUITABLE WIDTH(MAX. WIDTH IS 1197MM) AND LENGTH CAN BE DESIGNED, PRODUCED, SUPPLIED AND INSTALLED.







## **STAIRCASES**

#### **CUSTOMIZED TO SIZE**



PLAN





#### **ELEVATION**





### **MANHOLES**





**VIEW SHOWING ARRAGEMENT** 















TOP PLAN



SECTION AA



BOTTOM PLAN











PLAN



**ELEVATION** 



PLAN











**ELEVATION** 





ELEVATION SECTION A-A















## **LIGHTING POLES**

#### **FCC PRECAST**

#### **CUSTOMIZED TO SIZE**



| SR.<br>NO. | FOOTING<br>DEPTH (H) | FOOTING SIZE<br>(W X L) |
|------------|----------------------|-------------------------|
| 1          | 900                  | 500 X 500               |
| 2          | 700                  | 1100 X 1100             |
| 3          | 800                  | 800 X 800               |
| 4          | 800                  | 650 X 650               |









SECTION A-A

## **CONCRETE BLOCKS**

**ELEVATION** 













**PLAN** 



SECTION A-A





FRONT ELEVATION



SIDE ELEVATION



## **WHEEL STOPPERS**



PLAN



**ELEVATION** 





## **PLANTERS**





SECTION A-A



























PC TRASH

FCC PRECAST









## **PC TRENCHS*