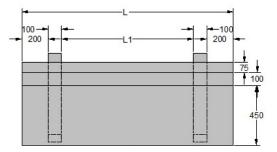

#### **CUSTOMIZED TO SIZE**

| SR.<br>NO. | FOOTING<br>DEPTH (H) | FOOTING SIZE<br>(W X L) |
|------------|----------------------|-------------------------|
| 1          | 900                  | 500 X 500               |
| 2          | 700                  | 1100 X 1100             |
| 3          | 800                  | 800 X 800               |
| 4          | 800                  | 650 X 650               |

SECTION A-A