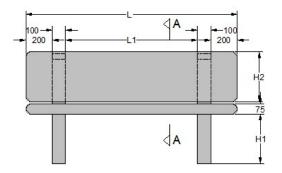

#### **ELEVATION**





### **MANHOLES**





**VIEW SHOWING ARRAGEMENT** 















TOP PLAN



SECTION AA



BOTTOM PLAN











PLAN



**ELEVATION** 



PLAN











**ELEVATION** 





ELEVATION SECTION A-A















## **LIGHTING POLES**

#### **FCC PRECAST**

#### **CUSTOMIZED TO SIZE**



| SR.<br>NO. | FOOTING<br>DEPTH (H) | FOOTING SIZE<br>(W X L) |
|------------|----------------------|-------------------------|
| 1          | 900                  | 500 X 500               |
| 2          | 700                  | 1100 X 1100             |
| 3          | 800                  | 800 X 800               |
| 4          | 800                  | 650 X 650               |









SECTION A-A

## **CONCRETE BLOCKS**

**ELEVATION** 













**PLAN** 



SECTION A-A





FRONT ELEVATION



SIDE ELEVATION



## **WHEEL STOPPERS**



PLAN



**ELEVATION** 





## **PLANTERS**





SECTION A-A



























PC TRASH

FCC PRECAST









## **PC TRENCHS**



PLAN



SECTION A-A















## **DECORATIVE FENCE - 1A**