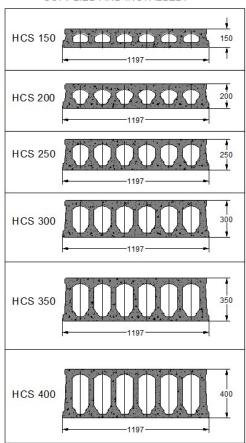

## **HOLLOWCORE SLABS**

#### **FCC PRECAST**

TYPICAL SECTION-AA OF HCS 200 SLAB

HOLLOWCORE SLABS OF FOLLOWING THICKNESSES 150,200,250,300,350 & 400 OF SUITABLE WIDTH(MAX. WIDTH IS 1197MM) AND LENGTH CAN BE DESIGNED, PRODUCED, SUPPLIED AND INSTALLED.