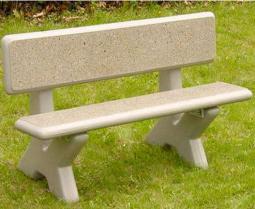

#### **Hereunder are some of FCC products:**

- Beams and Columns (reinforced and pre-stressed elements)
- Boundary Walls
- Cladding Panels
- Concrete Culverts
- Crash Rated Boundary Walls & Fences
- Pre-stressed Hollow Core Slabs
- Pre-stressed I Beams
- Precast Posttensioned Girders
- Manholes, Valve Boxes, Access Shafts...
- Insulated Sandwich panel walls
- Solid walls
- Stairs
- Concrete Barriers, all types
- Concrete Tanks of different capacity
- Culvert, Tunnels Elements
- Wheel stoppers
- Decorative and concrete elements for hardscape...