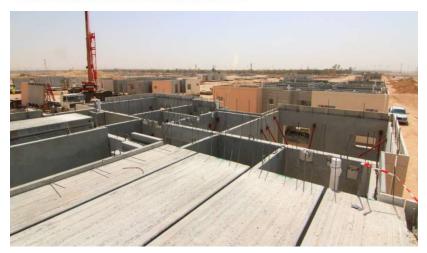

FCC can meet **Mega-Projects** PC production requirements reaching large capacity and quantities of reinforced concrete production including but not limited to: Pre-stressed Elements (Hollow-core slabs, Beams, Columns), Wall Panels, Precast Fences and Miscellaneous precast concrete elements (Manholes, Stairs, Culverts, and Curbs).

#### **Hereunder are some of FCC products:**

- Beams and Columns (reinforced and pre-stressed elements)
- Boundary Walls
- Cladding Panels
- Concrete Culverts
- Crash Rated Boundary Walls & Fences
- Pre-stressed Hollow Core Slabs
- Pre-stressed I Beams
- Precast Posttensioned Girders
- Manholes, Valve Boxes, Access Shafts...
- Insulated Sandwich panel walls
- Solid walls
- Stairs
- Concrete Barriers, all types
- Concrete Tanks of different capacity
- Culvert, Tunnels Elements
- Wheel stoppers
- Decorative and concrete elements for hardscape...