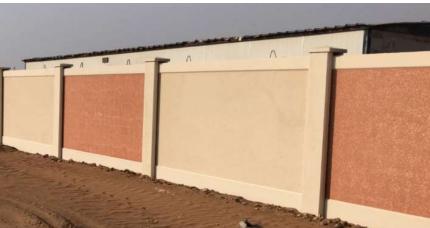

#### **Hereunder are some of FCC products:**

- Beams and Columns (reinforced and pre-stressed elements)
- Boundary Walls
- Cladding Panels
- Concrete Culverts
- Crash Rated Boundary Walls & Fences
- Pre-stressed Hollow Core Slabs
- Pre-stressed I Beams
- Precast Posttensioned Girders
- Manholes, Valve Boxes, Access Shafts...
- Insulated Sandwich panel walls
- Solid walls
- Stairs
- Concrete Barriers, all types
- Concrete Tanks of different capacity
- Culvert, Tunnels Elements
- Wheel stoppers
- Decorative and concrete elements for hardscape...

## **DECORATIVE FENCE - 1A**