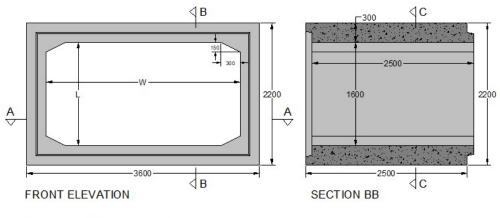

FCC can meet **Mega-Projects** PC production requirements reaching large capacity and quantities of reinforced concrete production including but not limited to: Pre-stressed Elements (Hollow-core slabs, Beams, Columns), Wall Panels, Precast Fences and Miscellaneous precast concrete elements (Manholes, Stairs, Culverts, and Curbs).

#### **Hereunder are some of FCC products:**

- Beams and Columns (reinforced and pre-stressed elements)
- Boundary Walls
- Cladding Panels
- Concrete Culverts
- Crash Rated Boundary Walls & Fences
- Pre-stressed Hollow Core Slabs
- Pre-stressed I Beams
- Precast Posttensioned Girders
- Manholes, Valve Boxes, Access Shafts...
- Insulated Sandwich panel walls
- Solid walls
- Stairs
- Concrete Barriers, all types
- Concrete Tanks of different capacity
- Culvert, Tunnels Elements
- Wheel stoppers
- Decorative and concrete elements for hardscape...