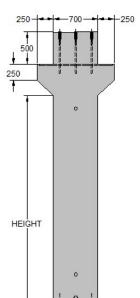

## **LIGHTING POLES**

#### **CUSTOMIZED TO SIZE**

| SR.<br>NO. | FOOTING<br>DEPTH (H) | FOOTING SIZE<br>(W X L) |
|------------|----------------------|-------------------------|
| 1          | 900                  | 500 X 500               |
| 2          | 700                  | 1100 X 1100             |
| 3          | 800                  | 800 X 800               |
| 4          | 800                  | 650 X 650               |