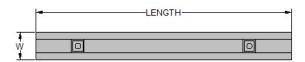

RRAGEMENT** 















TOP PLAN



SECTION AA



BOTTOM PLAN











PLAN



**ELEVATION** 



PLAN











**ELEVATION** 





ELEVATION SECTION A-A















## **LIGHTING POLES**

#### **FCC PRECAST**

#### **CUSTOMIZED TO SIZE**



| SR.<br>NO. | FOOTING<br>DEPTH (H) | FOOTING SIZE<br>(W X L) |
|------------|----------------------|-------------------------|
| 1          | 900                  | 500 X 500               |
| 2          | 700                  | 1100 X 1100             |
| 3          | 800                  | 800 X 800               |
| 4          | 800                  | 650 X 650               |









SECTION A-A

## **CONCRETE BLOCKS**

**ELEVATION** 













**PLAN** 



SECTION A-A





FRONT ELEVATION



SIDE ELEVATION



## **WHEEL STOPPERS**



PLAN



**ELEVATION** 





## **PLANTERS**





SECTION A-A



























PC TRASH

FCC PRECAST









## **PC TRENCHS**



PLAN



SECTION A-A















## **DECORATIVE FENCE - 1A**