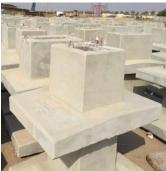

## **LIGHTING POLES**

#### **FCC PRECAST**

#### **CUSTOMIZED TO SIZE**

| SR.<br>NO. | FOOTING<br>DEPTH (H) | FOOTING SIZE<br>(W X L) |
|------------|----------------------|-------------------------|
| 1          | 900                  | 500 X 500               |
| 2          | 700                  | 1100 X 1100             |
| 3          | 800                  | 800 X 800               |
| 4          | 800                  | 650 X 650               |