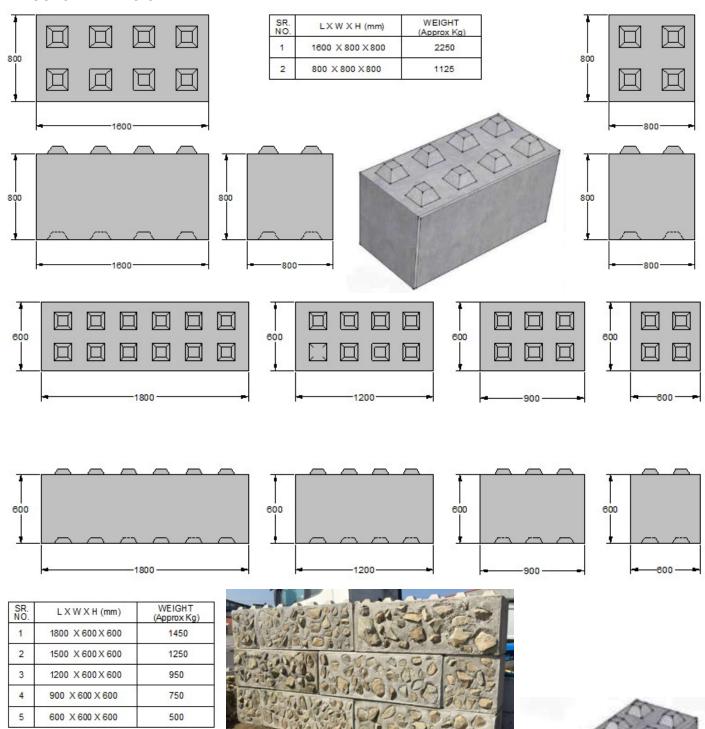

## **CONCRETE BLOCKS**

**ELEVATION** 

**PLAN** 

SECTION A-A

FRONT ELEVATION

SIDE ELEVATION