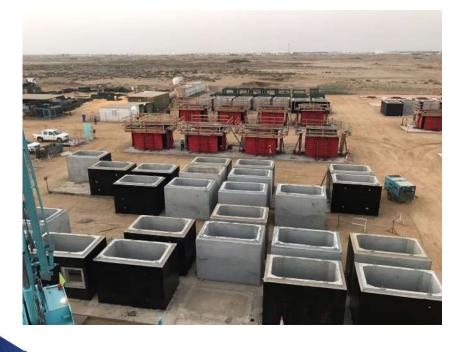

FCC can meet **Mega-Projects** PC production requirements reaching large capacity and quantities of reinforced concrete production including but not limited to: Pre-stressed Elements (Hollow-core slabs, Beams, Columns), Wall Panels, Precast Fences and Miscellaneous precast concrete elements (Manholes, Stairs, Culverts, and Curbs).

Through the years, FCC initiated 5 factories/Precast yards in the SA Kingdom. Each serving a different area with a versatile range of precast products. As for the Riyadh and Asfan factories which are permanent facilities and having the major capacity and product range, can also produce pre-stressed and special elements.