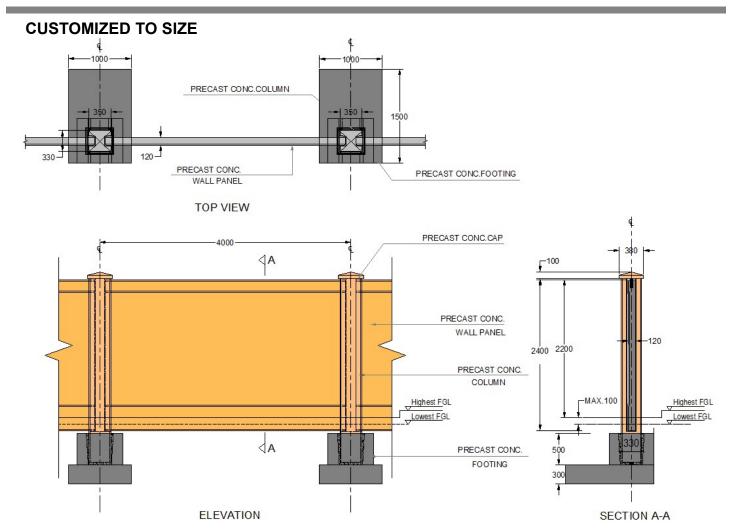

#### **Hereunder are some of FCC products:**

- Beams and Columns (reinforced and pre-stressed elements)
- Boundary Walls
- Cladding Panels
- Concrete Culverts
- Crash Rated Boundary Walls & Fences
- Pre-stressed Hollow Core Slabs
- Pre-stressed I Beams
- Precast Posttensioned Girders
- Manholes, Valve Boxes, Access Shafts...
- Insulated Sandwich panel walls
- Solid walls
- Stairs
- Concrete Barriers, all types
- Concrete Tanks of different capacity
- Culvert, Tunnels Elements
- Wheel stoppers
- Decorative and concrete elements for hardscape...

## **DECORATIVE FENCE - 1A**