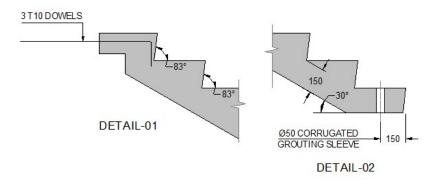

te labour and achieving cost efficiency.
- Efficient and simultaneous work at site and factory to optimize construction time
   frame.



**Riyadh Precast Factory:** Permanent Factory covering the central and eastern regions of KSA.

**Asfan Precast Factory:** Permanent Factory covering the western and northern regions of KSA.











PLAN VIEW



VIEW SHOWING PC WALL ARRAGEMENT









2500

SECTION AA



2600





3600







SECTION CC







## **HOLLOWCORE SLABS**

#### **FCC PRECAST**



TYPICAL SECTION-AA OF HCS 200 SLAB





HOLLOWCORE SLABS OF FOLLOWING THICKNESSES 150,200,250,300,350 & 400 OF SUITABLE WIDTH(MAX. WIDTH IS 1197MM) AND LENGTH CAN BE DESIGNED, PRODUCED, SUPPLIED AND INSTALLED.







## **STAIRCASES**

#### **CUSTOMIZED TO SIZE**



PLAN





#### **ELEVATION**





### **MANHOLES**





**VIEW SHOWING ARRAGEMENT** 















TOP PLAN



SECTION AA



BOTTOM PLAN











PLAN



**ELEVATION** 



PLAN











**ELEVATION** 





ELEVATION SECTION A-A















## **LIGHTING POLES**

#### **FCC PRECAST**

#### **CUSTOMIZED TO SIZE**



| SR.<br>NO. | FOOTING<br>DEPTH (H) | FOOTING SIZE<br>(W X L) |
|------------|----------------------|-------------------------|
| 1          | 900                  | 500 X 500               |
| 2          | 700                  | 1100 X 1100             |
| 3          | 800                  | 800 X 800               |
| 4          | 800                  | 650 X 650               |









SECTION A-A

## **CONCRETE BLOCKS**

**ELEVATION** 













**PLAN** 



SECTION A-A





FRONT ELEVATION