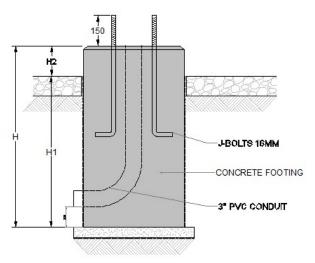

## **LIGHTING POLES**

#### **CUSTOMIZED TO SIZE**

| SR.<br>NO. | FOOTING<br>DEPTH (H) | FOOTING SIZE<br>(W X L) |
|------------|----------------------|-------------------------|
| 1          | 900                  | 500 X 500               |
| 2          | 700                  | 1100 X 1100             |
| 3          | 800                  | 800 X 800               |
| 4          | 800                  | 650 X 650               |