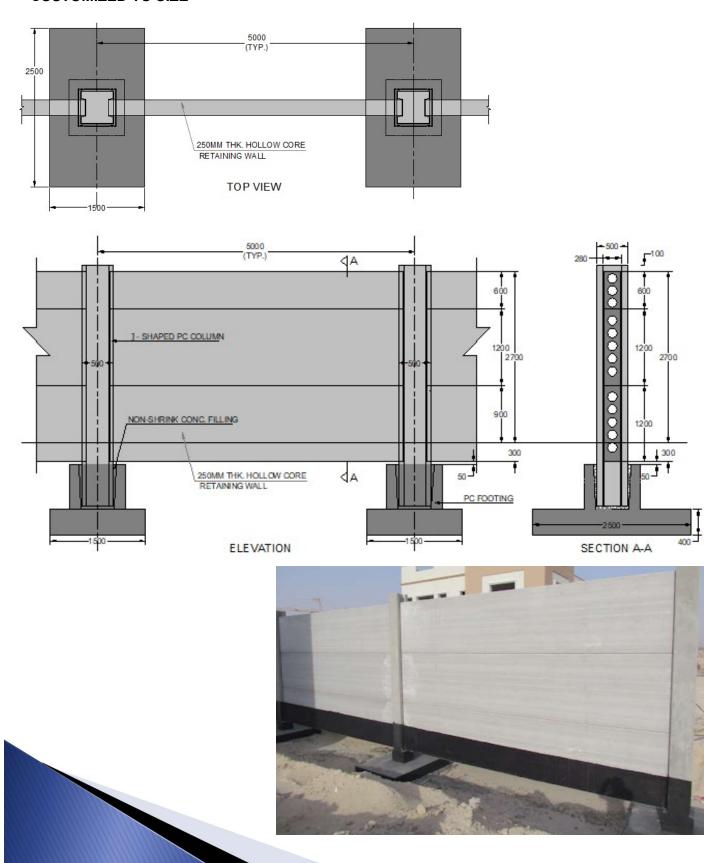

#### **Hereunder are some of FCC products:**

- Beams and Columns (reinforced and pre-stressed elements)
- Boundary Walls
- Cladding Panels
- Concrete Culverts
- Crash Rated Boundary Walls & Fences
- Pre-stressed Hollow Core Slabs
- Pre-stressed I Beams
- Precast Posttensioned Girders
- Manholes, Valve Boxes, Access Shafts...
- Insulated Sandwich panel walls
- Solid walls
- Stairs
- Concrete Barriers, all types
- Concrete Tanks of different capacity
- Culvert, Tunnels Elements
- Wheel stoppers
- Decorative and concrete elements for hardscape...