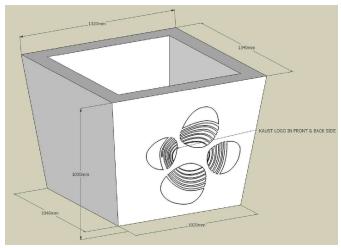

PLAN



**ELEVATION** 



PLAN











**ELEVATION** 





ELEVATION SECTION A-A















## **LIGHTING POLES**

#### **FCC PRECAST**

#### **CUSTOMIZED TO SIZE**



| SR.<br>NO. | FOOTING<br>DEPTH (H) | FOOTING SIZE<br>(W X L) |
|------------|----------------------|-------------------------|
| 1          | 900                  | 500 X 500               |
| 2          | 700                  | 1100 X 1100             |
| 3          | 800                  | 800 X 800               |
| 4          | 800                  | 650 X 650               |









SECTION A-A

## **CONCRETE BLOCKS**

**ELEVATION** 













**PLAN** 



SECTION A-A





FRONT ELEVATION



SIDE ELEVATION



## **WHEEL STOPPERS**



PLAN



**ELEVATION** 





## **PLANTERS**





SECTION A-A



























PC TRASH

FCC PRECAST









## **PC TRENCHS**



PLAN



SECTION A-A















## **DECORATIVE FENCE - 1A**