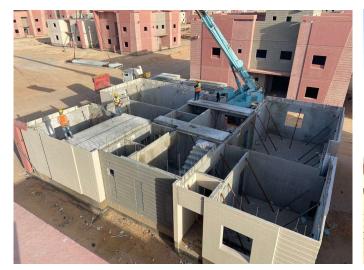

FCC can meet **Mega-Projects** PC production requirements reaching large capacity and quantities of reinforced concrete production including but not limited to: Pre-stressed Elements (Hollow-core slabs, Beams, Columns), Wall Panels, Precast Fences and Miscellaneous precast concrete elements (Manholes, Stairs, Culverts, and Curbs).

Through the years, FCC initiated 5 factories/Precast yards in the SA Kingdom. Each serving a different area with a versatile range of precast products. As for the Riyadh and Asfan factories which are permanent facilities and having the major capacity and product range, can also produce pre-stressed and special elements.

FCC precast production process is strictly controlled by qualified QA/QC team at every stage right from the design through production and up to the delivery & handing over. Providing innovative building solutions for our customers to meet any project requirements...