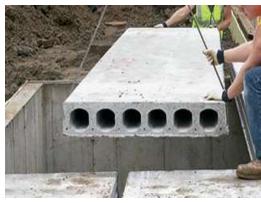

## **HOLLOWCORE SLABS**

#### **FCC PRECAST**

TYPICAL SECTION-AA OF HCS 200 SLAB

HOLLOWCORE SLABS OF FOLLOWING THICKNESSES 150,200,250,300,350 & 400 OF SUITABLE WIDTH(MAX. WIDTH IS 1197MM) AND LENGTH CAN BE DESIGNED, PRODUCED, SUPPLIED AND INSTALLED.