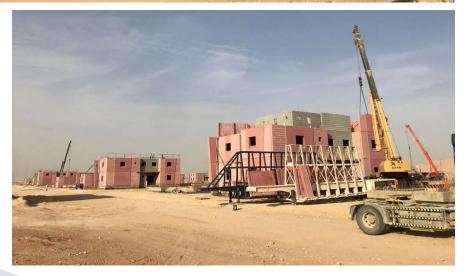

FCC can meet **Mega-Projects** PC production requirements reaching large capacity and quantities of reinforced concrete production including but not limited to: Pre-stressed Elements (Hollow-core slabs, Beams, Columns), Wall Panels, Precast Fences and Miscellaneous precast concrete elements (Manholes, Stairs, Culverts, and Curbs).

Through the years, FCC initiated 5 factories/Precast yards in the SA Kingdom. Each serving a different area with a versatile range of precast products. As for the Riyadh and Asfan factories which are permanent facilities and having the major capacity and product range, can also produce pre-stressed and special elements.

**Riyadh Precast Factory:** Permanent Factory covering the central and eastern regions of KSA.

**Asfan Precast Factory:** Permanent Factory covering the western and northern regions of KSA.

PLAN VIEW

VIEW SHOWING PC WALL ARRAGEMENT