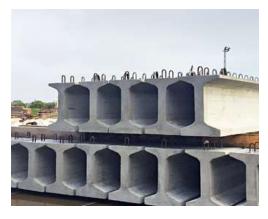

## **HOLLOWCORE SLABS**

#### **FCC PRECAST**

TYPICAL SECTION-AA OF HCS 200 SLAB

HOLLOWCORE SLABS OF FOLLOWING THICKNESSES 150,200,250,300,350 & 400 OF SUITABLE WIDTH(MAX. WIDTH IS 1197MM) AND LENGTH CAN BE DESIGNED, PRODUCED, SUPPLIED AND INSTALLED.