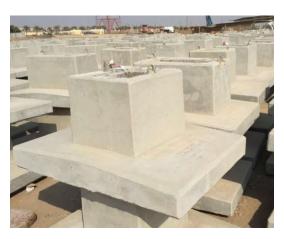

## **LIGHTING POLES**

#### **CUSTOMIZED TO SIZE**

| SR.<br>NO. | FOOTING<br>DEPTH (H) | FOOTING SIZE<br>(W X L) |
|------------|----------------------|-------------------------|
| 1          | 900                  | 500 X 500               |
| 2          | 700                  | 1100 X 1100             |
| 3          | 800                  | 800 X 800               |
| 4          | 800                  | 650 X 650               |