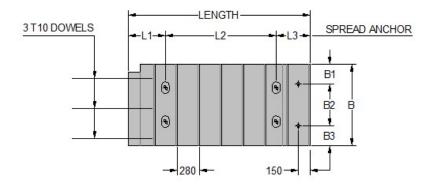

e constructability reducing onsite labour and achieving cost efficiency.
- Efficient and simultaneous work at site and factory to optimize construction time
   frame.



**Riyadh Precast Factory:** Permanent Factory covering the central and eastern regions of KSA.

**Asfan Precast Factory:** Permanent Factory covering the western and northern regions of KSA.











PLAN VIEW



VIEW SHOWING PC WALL ARRAGEMENT









2500

SECTION AA



2600





3600







SECTION CC







## **HOLLOWCORE SLABS**

#### **FCC PRECAST**



TYPICAL SECTION-AA OF HCS 200 SLAB





HOLLOWCORE SLABS OF FOLLOWING THICKNESSES 150,200,250,300,350 & 400 OF SUITABLE WIDTH(MAX. WIDTH IS 1197MM) AND LENGTH CAN BE DESIGNED, PRODUCED, SUPPLIED AND INSTALLED.







## **STAIRCASES**

#### **CUSTOMIZED TO SIZE**



PLAN





#### **ELEVATION**





### **MANHOLES**





**VIEW SHOWING ARRAGEMENT** 















TOP PLAN



SECTION AA



BOTTOM PLAN











PLAN



**ELEVATION** 



PLAN











**ELEVATION** 





ELEVATION SECTION A-A















## **LIGHTING POLES**

#### **FCC PRECAST**

#### **CUSTOMIZED TO SIZE**



| SR.<br>NO. | FOOTING<br>DEPTH (H) | FOOTING SIZE<br>(W X L) |
|------------|----------------------|-------------------------|
| 1          | 900                  | 500 X 500               |
| 2          | 700                  | 1100 X 1100             |
| 3          | 800                  | 800 X 800               |
| 4          | 800                  | 650 X 650               |









SECTION A-A

## **CONCRETE BLOCKS**

**ELEVATION** 













**PLAN** 



SEC