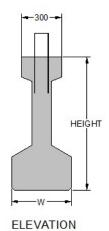

on time
   frame.



**Riyadh Precast Factory:** Permanent Factory covering the central and eastern regions of KSA.

**Asfan Precast Factory:** Permanent Factory covering the western and northern regions of KSA.











PLAN VIEW



VIEW SHOWING PC WALL ARRAGEMENT









2500

SECTION AA



2600





3600







SECTION CC







## **HOLLOWCORE SLABS**

#### **FCC PRECAST**



TYPICAL SECTION-AA OF HCS 200 SLAB





HOLLOWCORE SLABS OF FOLLOWING THICKNESSES 150,200,250,300,350 & 400 OF SUITABLE WIDTH(MAX. WIDTH IS 1197MM) AND LENGTH CAN BE DESIGNED, PRODUCED, SUPPLIED AND INSTALLED.







## **STAIRCASES**

#### **CUSTOMIZED TO SIZE**



PLAN





#### **ELEVATION**





### **MANHOLES**





**VIEW SHOWING ARRAGEMENT** 















TOP PLAN



SECTION AA



BOTTOM PLAN











PLAN



**ELEVATION** 



PLAN











**ELEVATION** 





ELEVATION SECTION A-A















## **LIGHTING POLES**

#### **FCC PRECAST**

#### **CUSTOMIZED TO SIZE**



| SR.<br>NO. | FOOTING<br>DEPTH (H) | FOOTING SIZE<br>(W X L) |
|------------|----------------------|-------------------------|
| 1          | 900                  | 500 X 500               |
| 2          | 700                  | 1100 X 1100             |
| 3          | 800                  | 800 X 800               |
| 4          | 800                  | 650 X 650               |









SECTION A-A

## **CONCRETE BLOCKS**

**ELEVATION** 













**PLAN** 



SECTION A-A





FRONT ELEVATION



SIDE ELEVATION



## **WHEEL STOPPERS**



PLAN



**ELEVATION** 





## **PLANTERS**





SECTION A-A