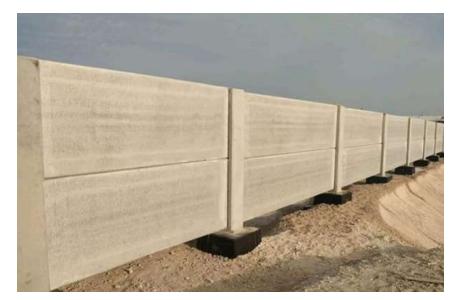

#### **Hereunder are some of FCC products:**

- Beams and Columns (reinforced and pre-stressed elements)
- Boundary Walls
- Cladding Panels
- Concrete Culverts
- Crash Rated Boundary Walls & Fences
- Pre-stressed Hollow Core Slabs
- Pre-stressed I Beams
- Precast Posttensioned Girders
- Manholes, Valve Boxes, Access Shafts...
- Insulated Sandwich panel walls
- Solid walls
- Stairs
- Concrete Barriers, all types
- Concrete Tanks of different capacity
- Culvert, Tunnels Elements
- Wheel stoppers
- Decorative and concrete elements for hardscape...