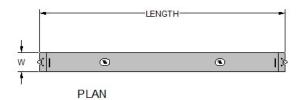

#### **CUSTOMIZED TO SIZE**

| SR.<br>NO. | FOOTING<br>DEPTH (H) | FOOTING SIZE<br>(W X L) |
|------------|----------------------|-------------------------|
| 1          | 900                  | 500 X 500               |
| 2          | 700                  | 1100 X 1100             |
| 3          | 800                  | 800 X 800               |
| 4          | 800                  | 650 X 650               |