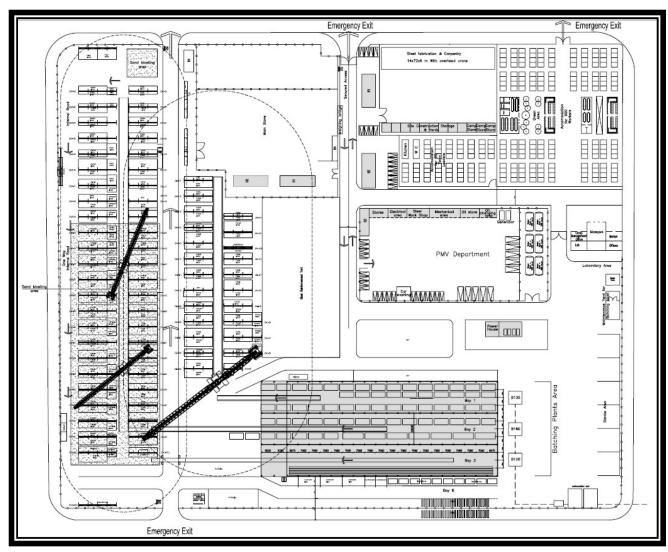

Through the years, FCC initiated 5 factories/Precast yards in the SA Kingdom. Each serving a different area with a versatile range of precast products. As for the Riyadh and Asfan factories which are permanent facilities and having the major capacity and product range, can also produce pre-stressed and special elements.