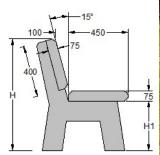

### **MANHOLES**





**VIEW SHOWING ARRAGEMENT** 















TOP PLAN



SECTION AA



BOTTOM PLAN











PLAN



**ELEVATION** 



PLAN











**ELEVATION** 





ELEVATION SECTION A-A















## **LIGHTING POLES**

#### **FCC PRECAST**

#### **CUSTOMIZED TO SIZE**



| SR.<br>NO. | FOOTING<br>DEPTH (H) | FOOTING SIZE<br>(W X L) |
|------------|----------------------|-------------------------|
| 1          | 900                  | 500 X 500               |
| 2          | 700                  | 1100 X 1100             |
| 3          | 800                  | 800 X 800               |
| 4          | 800                  | 650 X 650               |









SECTION A-A

## **CONCRETE BLOCKS**

**ELEVATION** 













**PLAN** 



SECTION A-A





FRONT ELEVATION



SIDE ELEVATION



## **WHEEL STOPPERS**



PLAN



**ELEVATION** 





## **PLANTERS**





SECTION A-A



























PC TRASH

FCC PRECAST









## **PC TRENCHS**



PLAN



SECTION A-A















## **DECORATIVE FENCE - 1A**