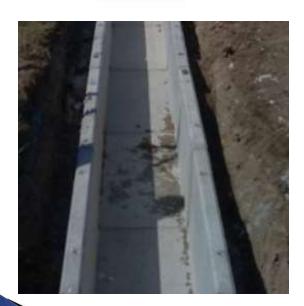

## **LIGHTING POLES**

#### **FCC PRECAST**

#### **CUSTOMIZED TO SIZE**



| SR.<br>NO. | FOOTING<br>DEPTH (H) | FOOTING SIZE<br>(W X L) |
|------------|----------------------|-------------------------|
| 1          | 900                  | 500 X 500               |
| 2          | 700                  | 1100 X 1100             |
| 3          | 800                  | 800 X 800               |
| 4          | 800                  | 650 X 650               |









SECTION A-A

## **CONCRETE BLOCKS**

**ELEVATION** 













**PLAN** 



SECTION A-A





FRONT ELEVATION



SIDE ELEVATION



## **WHEEL STOPPERS**



PLAN



**ELEVATION** 





## **PLANTERS**





SECTION A-A



























PC TRASH

FCC PRECAST









## **PC TRENCHS**



PLAN



SECTION A-A















## **DECORATIVE FENCE - 1A**