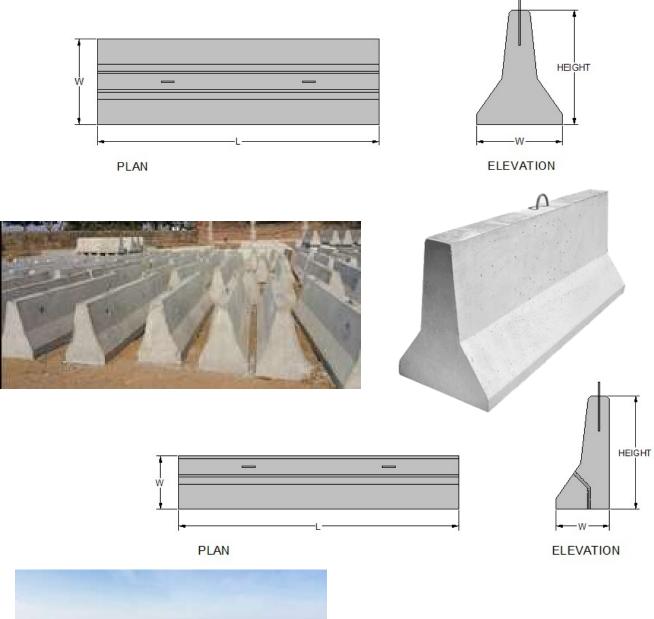

#### **Hereunder are some of FCC products:**

- Beams and Columns (reinforced and pre-stressed elements)
- Boundary Walls
- Cladding Panels
- Concrete Culverts
- Crash Rated Boundary Walls & Fences
- Pre-stressed Hollow Core Slabs
- Pre-stressed I Beams
- Precast Posttensioned Girders
- Manholes, Valve Boxes, Access Shafts...
- Insulated Sandwich panel walls
- Solid walls
- Stairs
- Concrete Barriers, all types
- Concrete Tanks of different capacity
- Culvert, Tunnels Elements
- Wheel stoppers
- Decorative and concrete elements for hardscape...