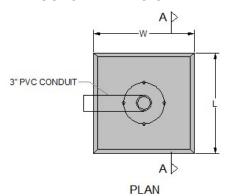

## **LIGHTING POLES**

#### **CUSTOMIZED TO SIZE**

| SR.<br>NO. | FOOTING<br>DEPTH (H) | FOOTING SIZE<br>(W X L) |
|------------|----------------------|-------------------------|
| 1          | 900                  | 500 X 500               |
| 2          | 700                  | 1100 X 1100             |
| 3          | 800                  | 800 X 800               |
| 4          | 800                  | 650 X 650               |