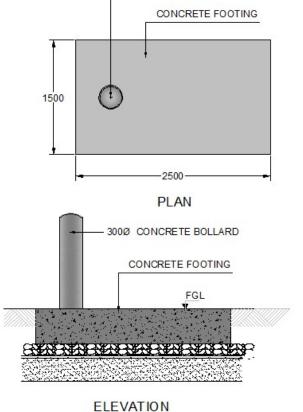

**ELEVATION** 





ELEVATION SECTION A-A















## **LIGHTING POLES**

#### **FCC PRECAST**

#### **CUSTOMIZED TO SIZE**



| SR.<br>NO. | FOOTING<br>DEPTH (H) | FOOTING SIZE<br>(W X L) |
|------------|----------------------|-------------------------|
| 1          | 900                  | 500 X 500               |
| 2          | 700                  | 1100 X 1100             |
| 3          | 800                  | 800 X 800               |
| 4          | 800                  | 650 X 650               |









SECTION A-A

## **CONCRETE BLOCKS**

**ELEVATION** 













**PLAN** 



SECTION A-A





FRONT ELEVATION



SIDE ELEVATION



## **WHEEL STOPPERS**



PLAN



**ELEVATION** 





## **PLANTERS**





SECTION A-A



























PC TRASH

FCC PRECAST









## **PC TRENCHS**



PLAN



SECTION A-A















## **DECORATIVE FENCE - 1A**